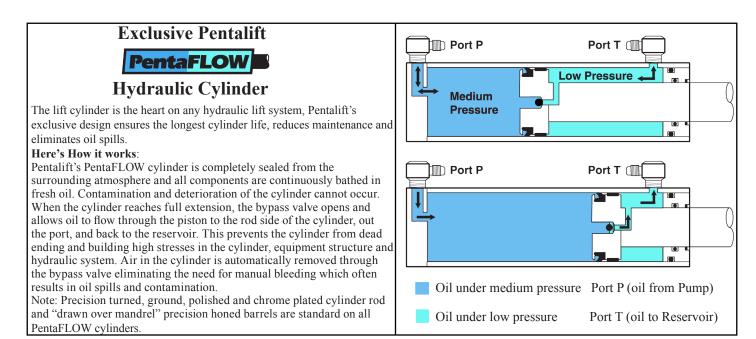

## **Electro-Hydraulic Power Unit**

- Remote mounted power unit with integral oil reservoir
- Totally enclosed motor incorporates NEMA 12 pre-wired control enclosure
- Motor starter with overload protection are standard
- The power unit is completely assembled, filled with oil and factory tested prior to shipment
- Hydraulic fluid is mineral based oil
- Comes with up / down control pendant