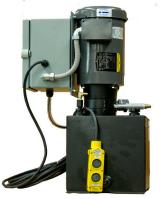

## **Electro-Hydraulic Power Unit**

- Remote mounted power unit with integral oil reservoir
- Totally enclosed motor incorporates NEMA 12 pre-wired control enclosure
- Motor starter with overload protection are standard
- The power unit is completely assembled, filled with oil and factory tested prior to shipment
- Hydraulic fluid is mineral based oil
- Comes with up / down control pendant