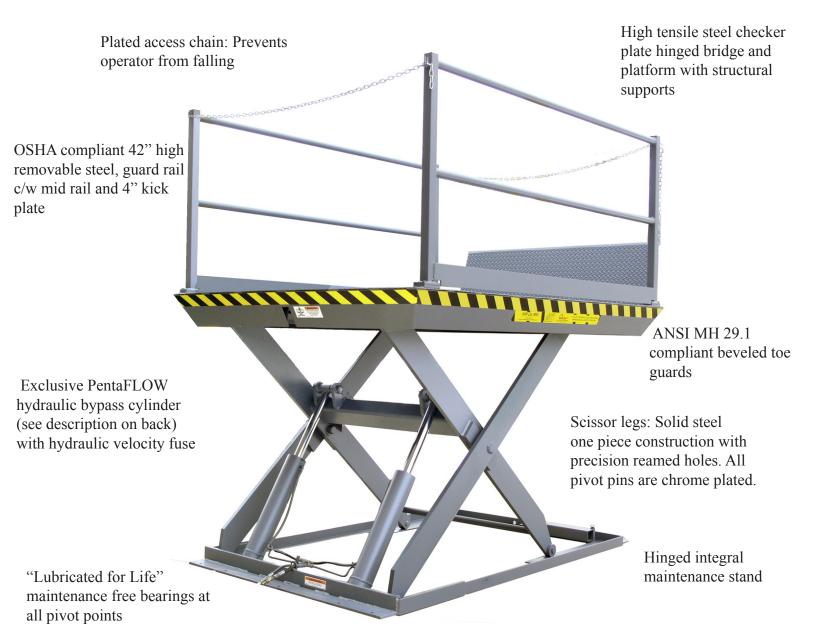

# Pentalift LDL Dock Lift

The Pentalift LDL dock lift is offered in the most common sizes for dock lifts. It is ideally suited for retail stores or any location that loads or unloads a variety of trucks or trailers. It is highly effective for increasing loading dock safety and efficiency.

## Pentalift LDL Dock Lift Design Features

Shipped complete: Finished product, power units, controls and all other components are factory load-tested and shipped fully assembled, complete with oil.